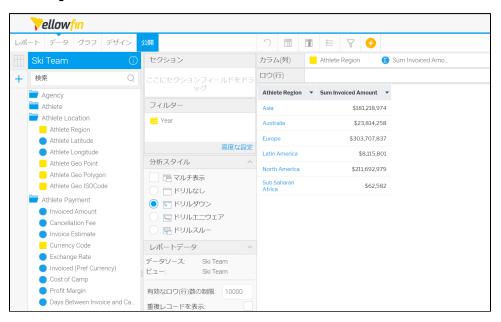

### Athlete Region Invoiced AmountYear

4. **OK** 

6.

7.

2SQL2

| 共通        | ライ                      | ベル           | 値         | $\neg$ |
|-----------|-------------------------|--------------|-----------|--------|
| 説明A       | メトリック                   | (数値) 1       | 1234      |        |
| 説明B       | メトリック                   | (数値) 1       | 1152      |        |
|           |                         |              |           |        |
| 共通        | <b>آ</b> ر              | ベル           | 値         | Ì      |
| 共通<br>説明A | ラ <sup>ル</sup><br>メトリック | ベル<br>(数値) 2 | 値<br>5586 |        |