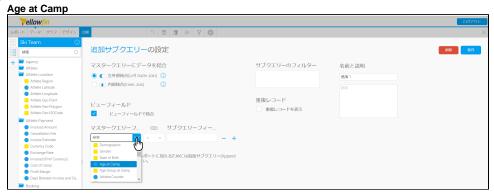

### Athlete Region Invoiced AmountYear

4. **OK** 

6.

7.

2SQL2

| 共通        | ライ                      | ベル           | 値         | $\neg$ |
|-----------|-------------------------|--------------|-----------|--------|
| 説明A       | メトリック                   | (数値) 1       | 1234      |        |
| 説明B       | メトリック                   | (数値) 1       | 1152      |        |
|           |                         |              |           |        |
| 共通        | <b>آ</b> ر              | ベル           | 値         | Ì      |
| 共通<br>説明A | ラ <sup>ル</sup><br>メトリック | ベル<br>(数値) 2 | 値<br>5586 |        |