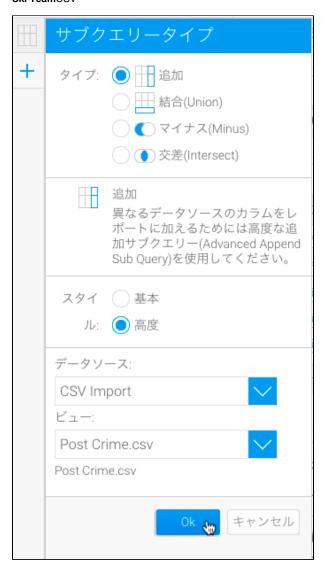

ック                   | (数値) 1       | 1234      |        |
| 説明B       | メトリック                   | (数値) 1       | 1152      |        |
|           |                         |              |           |        |
| 共通        | <b>آ</b> ر              | ベル           | 値         | Ì      |
| 共通<br>説明A | ラ <sup>ル</sup><br>メトリック | ベル<br>(数値) 2 | 値<br>5586 |        |

| 共通  | ラベル        | 値 |      |
|-----|------------|---|------|
| 説明A | メトリック (数値) | 1 | 1234 |
| 説明A | メトリック (数値) | 2 | 5586 |
| 説明B | メトリック (数値) | 1 | 1152 |
| 説明B | メトリック (数値) | 2 | 9876 |

- 1. Invoiced
- 2. CountryInvoicedSum Invoiced Amount
- 3. Cost invoiced amountcost of camp
- 4



12

1. 2Athlete IDFirst NameLast NameYear

2. Athlete ID1 3.

2



- 1. 1Athlete IDFirst NameLast NameYear
- 2. Athlete ID1 3.

## Ski TeamCSV