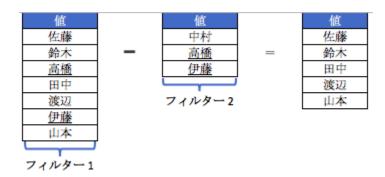

------------------------|--------------|-----------|--------|
| 説明A       | メトリック                   | (数値) 1       | 1234      |        |
| 説明B       | メトリック                   | (数値) 1       | 1152      |        |
|           |                         |              |           |        |
| 共通        | <b>آ</b> ر              | ベル           | 値         | Ì      |
| 共通<br>説明A | ラ <sup>ル</sup><br>メトリック | ベル<br>(数値) 2 | 値<br>5586 |        |

| 共通  | ラベル        | 値 |      |
|-----|------------|---|------|
| 説明A | メトリック (数値) | 1 | 1234 |
| 説明A | メトリック (数値) | 2 | 5586 |
| 説明B | メトリック (数値) | 1 | 1152 |
| 説明B | メトリック (数値) | 2 | 9876 |

- 1. Invoiced
- 2. CountryInvoicedSum Invoiced Amount
- 3. Cost invoiced amountcost of camp
- 4



12

1. 2Athlete IDFirst NameLast NameYear

2. Athlete ID1 3.

2



- 1. 1Athlete IDFirst NameLast NameYear
- 2. Athlete ID1 3.

## Ski TeamCSV