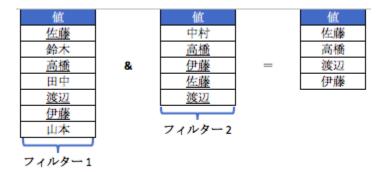

| 共通  | ラベル        | 値 |      |
|-----|------------|---|------|
| 説明A | メトリック (数値) | 1 | 1234 |
| 説明A | メトリック (数値) | 2 | 5586 |
| 説明B | メトリック (数値) | 1 | 1152 |
| 説明B | メトリック (数値) | 2 | 9876 |

- 1. Invoiced
- 2. CountryInvoicedSum Invoiced Amount
- 3. Cost invoiced amountcost of camp
- 4