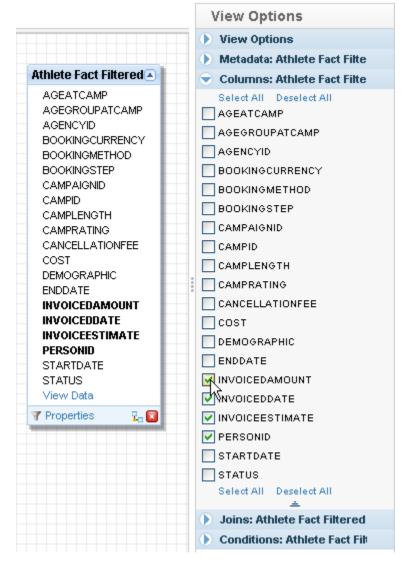

# Select Table Columns

When tables are selected and joined together you have the option to add as many or as few of the columns from each of the tables into your view.

- 1. To add a field into your view click the table properties link to display the properties in the View Options pane.
- 2. Click the expand icon on the column section
- 3. Select the columns you wish to add (Use the Select All link to select all columns)
- 4. Columns selected will be displayed in bold within the table on the canvas as depicted below.

5. You can also add columns from the table data view - see above. Simply click on the column to highlight the column - these will then be added to your column list.