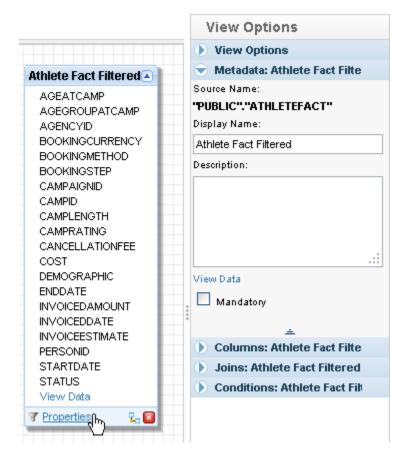

#### Overview

top

You can update or view the properties of any table in your view by clicking on the properties link on the table. When you click on the link the View Options property section is updated with the selected table information.

### **Create Alias**

top

When adding more than one of the same table to a view Yellowfin automatically creates table aliases, since two tables cannot have the same name. An alias is created by updating the table name.

To change the table name you can update the display name in the options menu.

Note: that the source name continues to be displayed in the original format.