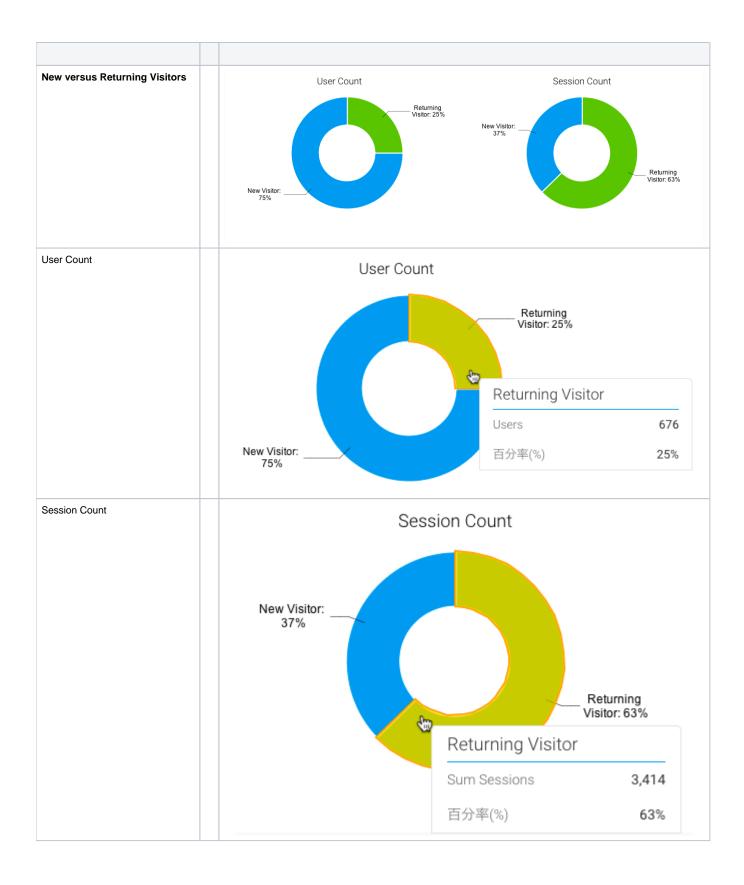

|             | <b>5,438</b> Sessions            |                         |                      |
| Users                    |   | <b>2,237</b> Users               |             |                                  |                         |                      |
| Average Session Duration |   | 00:06:14<br>Ave Session Duration |             |                                  |                         |                      |
| Pages per Session        |   | 4.39 Pages / Session             |             |                                  |                         |                      |
| Bounce Rate              | 1 |                                  |             | 45.66<br>Bounce Rate             |                         |                      |



## New v Returning





## Location



#### Audience



## Technology



## Channel



#### Google AdWordsGoogle

#### Google AdWords

| AdWords metrics           | Google AdWords |
|---------------------------|----------------|
| Impressions               |                |
| Clicks                    |                |
| Click Through Rate (CTR)  |                |
| Cost                      | Google AdWords |
| AdWords metrics over time |                |
| AdWords click treemap     | Impression     |
| AdWords Campaign detail   | CPC            |

## Goals

| Goals by channel           |    |  |
|----------------------------|----|--|
| Goals complete over time   |    |  |
| Goals by campaign (Top 10) | 10 |  |