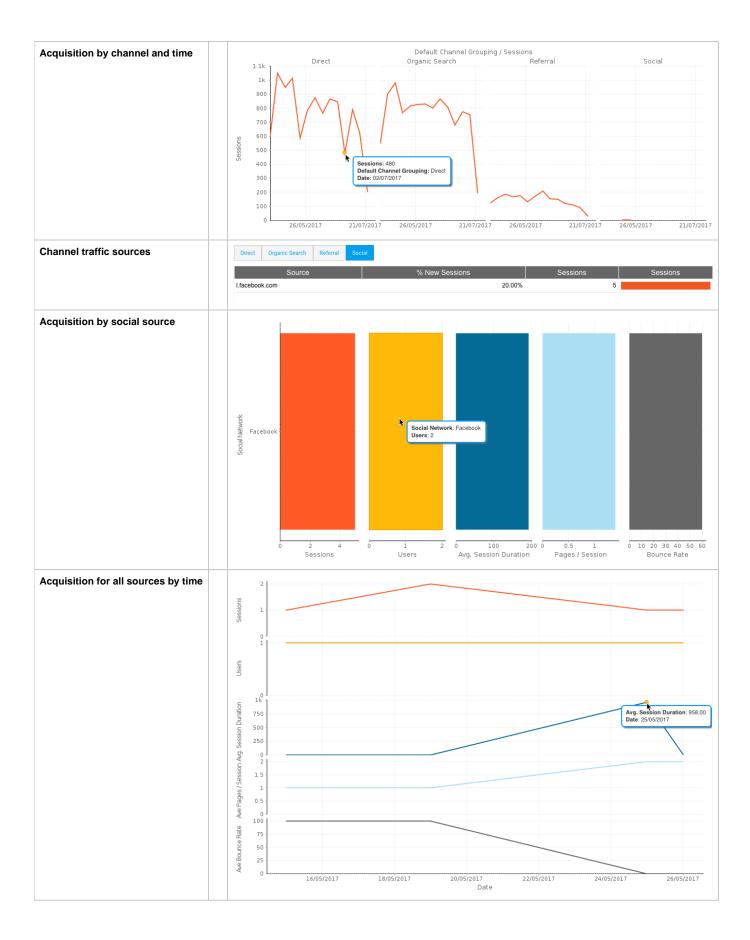

|                      |
| Users                    |   | <b>2,237</b> Users               |             |                                  |                         |                      |
| Average Session Duration |   | 00:06:14<br>Ave Session Duration |             |                                  |                         |                      |
| Pages per Session        |   | 4.39 Pages / Session             |             |                                  |                         |                      |
| Bounce Rate              | 1 |                                  |             | 45.66<br>Bounce Rate             |                         |                      |



## New v Returning





## Location



#### Audience



## Technology



## Channel



#### Google AdWordsGoogle

#### Google AdWords

| AdWords metrics           | Google AdWords |
|---------------------------|----------------|
| Impressions               |                |
| Clicks                    |                |
| Click Through Rate (CTR)  |                |
| Cost                      | Google AdWords |
| AdWords metrics over time |                |
| AdWords click treemap     | Impression     |
| AdWords Campaign detail   | CPC            |

## Goals

| Goals by channel           |    |  |
|----------------------------|----|--|
| Goals complete over time   |    |  |
| Goals by campaign (Top 10) | 10 |  |