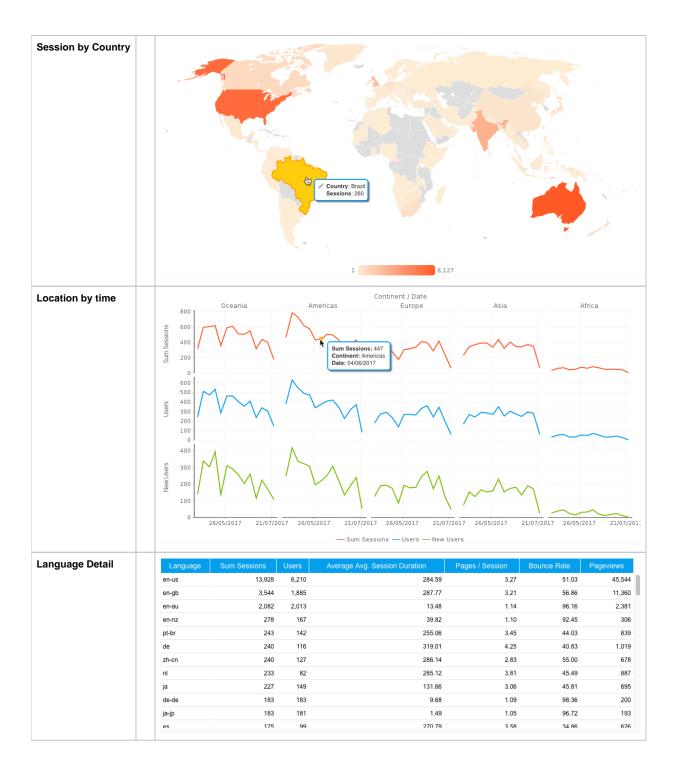

| <b>5,438</b> Sessions            |                         |                      |
| Users                    |   | <b>2,237</b> Users               |             |                                  |                         |                      |
| Average Session Duration |   | 00:06:14<br>Ave Session Duration |             |                                  |                         |                      |
| Pages per Session        |   | 4.39 Pages / Session             |             |                                  |                         |                      |
| Bounce Rate              | 1 |                                  |             | 45.66<br>Bounce Rate             |                         |                      |



## New v Returning





## Location



#### Audience



## Technology



## Channel



#### Google AdWordsGoogle

#### Google AdWords

| AdWords metrics           | Google AdWords |
|---------------------------|----------------|
| Impressions               |                |
| Clicks                    |                |
| Click Through Rate (CTR)  |                |
| Cost                      | Google AdWords |
| AdWords metrics over time |                |
| AdWords click treemap     | Impression     |
| AdWords Campaign detail   | CPC            |

## Goals

| Goals by channel           |    |  |
|----------------------------|----|--|
| Goals complete over time   |    |  |
| Goals by campaign (Top 10) | 10 |  |