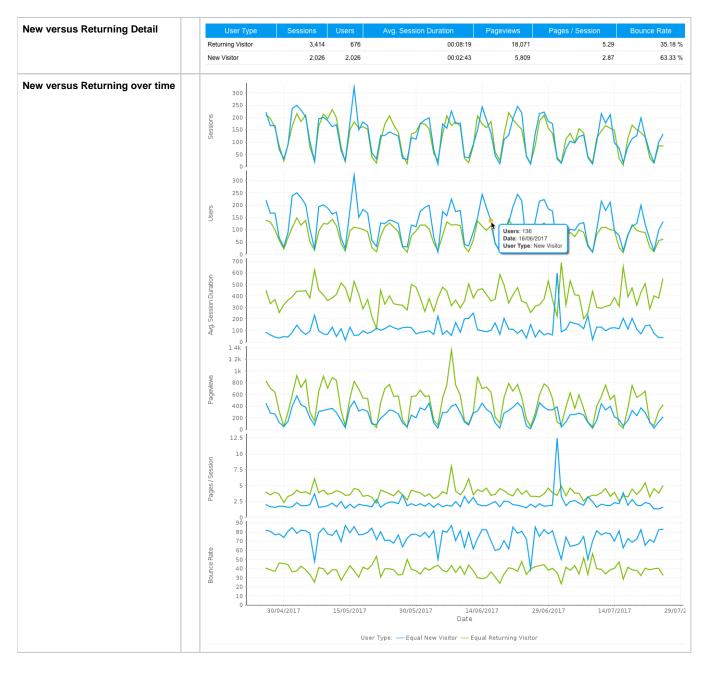

|             | <b>5,438</b> Sessions            |                         |                      |
| Users                    |   | <b>2,237</b> Users               |             |                                  |                         |                      |
| Average Session Duration |   | 00:06:14<br>Ave Session Duration |             |                                  |                         |                      |
| Pages per Session        |   | 4.39 Pages / Session             |             |                                  |                         |                      |
| Bounce Rate              | 1 |                                  |             | 45.66<br>Bounce Rate             |                         |                      |



## New v Returning





## Location



#### Audience



## Technology



## Channel



#### Google AdWordsGoogle

#### Google AdWords

| AdWords metrics           | Google AdWords |
|---------------------------|----------------|
| Impressions               |                |
| Clicks                    |                |
| Click Through Rate (CTR)  |                |
| Cost                      | Google AdWords |
| AdWords metrics over time |                |
| AdWords click treemap     | Impression     |
| AdWords Campaign detail   | CPC            |

## Goals

| Goals by channel           |    |  |
|----------------------------|----|--|
| Goals complete over time   |    |  |
| Goals by campaign (Top 10) | 10 |  |