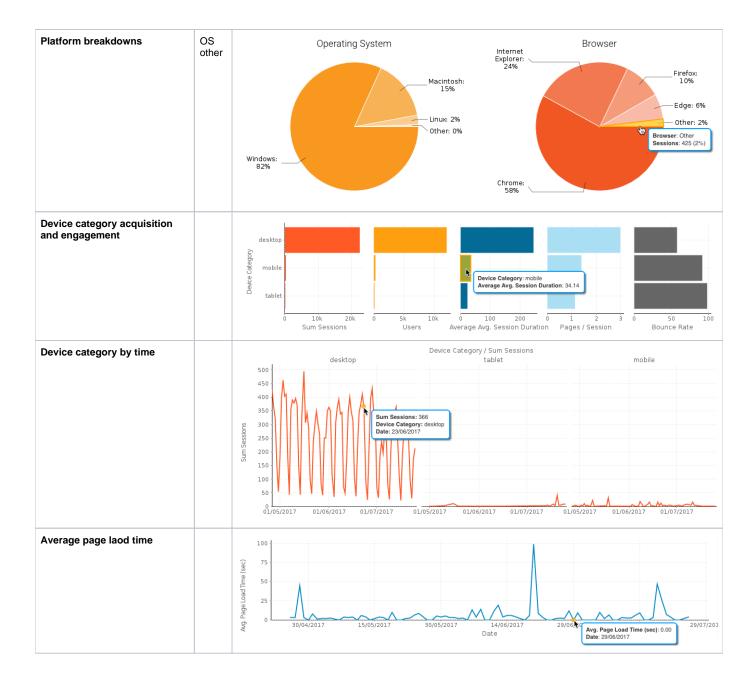

|                         |                      |
| Users                    |   | <b>2,237</b> Users               |             |                                  |                         |                      |
| Average Session Duration |   | 00:06:14<br>Ave Session Duration |             |                                  |                         |                      |
| Pages per Session        |   | 4.39 Pages / Session             |             |                                  |                         |                      |
| Bounce Rate              | 1 |                                  |             | 45.66<br>Bounce Rate             |                         |                      |



## New v Returning





## Location



#### Audience



## Technology



## Channel



#### Google AdWordsGoogle

#### Google AdWords

| AdWords metrics           | Google AdWords |
|---------------------------|----------------|
| Impressions               |                |
| Clicks                    |                |
| Click Through Rate (CTR)  |                |
| Cost                      | Google AdWords |
| AdWords metrics over time |                |
| AdWords click treemap     | Impression     |
| AdWords Campaign detail   | CPC            |

## Goals

| Goals by channel           |    |  |
|----------------------------|----|--|
| Goals complete over time   |    |  |
| Goals by campaign (Top 10) | 10 |  |