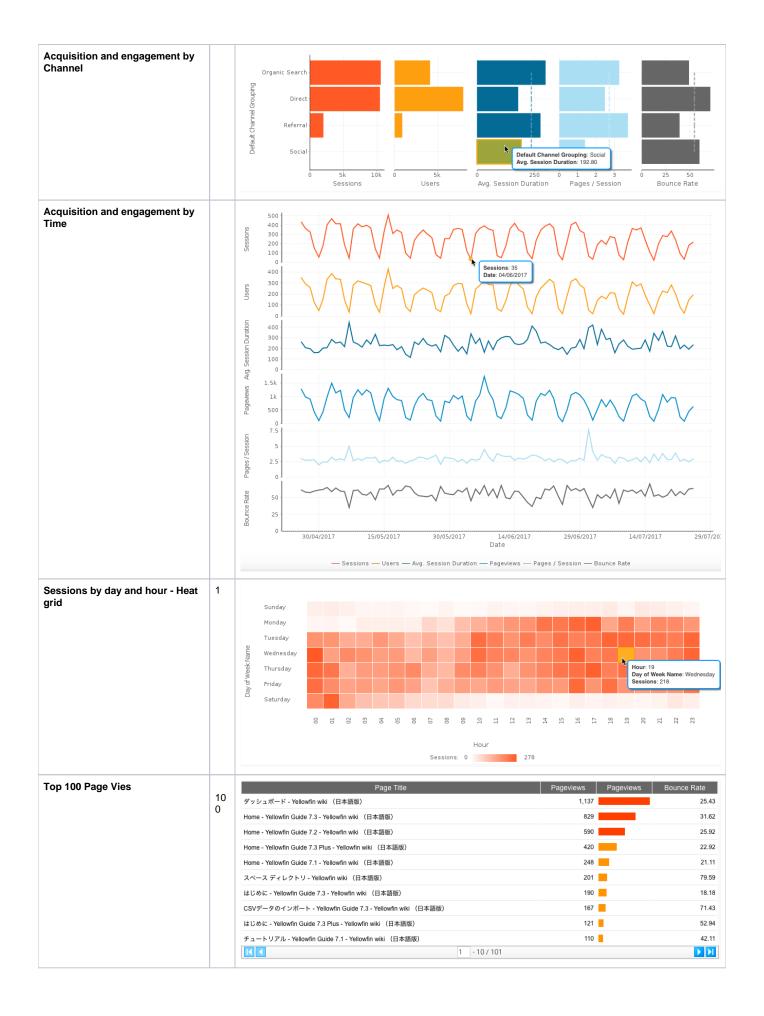

|                                  |             | <b>5,438</b> Sessions            |                         |                      |
| Users                    |   | <b>2,237</b> Users               |             |                                  |                         |                      |
| Average Session Duration |   | 00:06:14<br>Ave Session Duration |             |                                  |                         |                      |
| Pages per Session        |   | 4.39 Pages / Session             |             |                                  |                         |                      |
| Bounce Rate              | 1 |                                  |             | 45.66<br>Bounce Rate             |                         |                      |



## New v Returning





## Location



#### Audience



## Technology



## Channel



#### Google AdWordsGoogle

#### Google AdWords

| AdWords metrics           | Google AdWords |
|---------------------------|----------------|
| Impressions               |                |
| Clicks                    |                |
| Click Through Rate (CTR)  |                |
| Cost                      | Google AdWords |
| AdWords metrics over time |                |
| AdWords click treemap     | Impression     |
| AdWords Campaign detail   | CPC            |

## Goals

| Goals by channel           |    |  |
|----------------------------|----|--|
| Goals complete over time   |    |  |
| Goals by campaign (Top 10) | 10 |  |