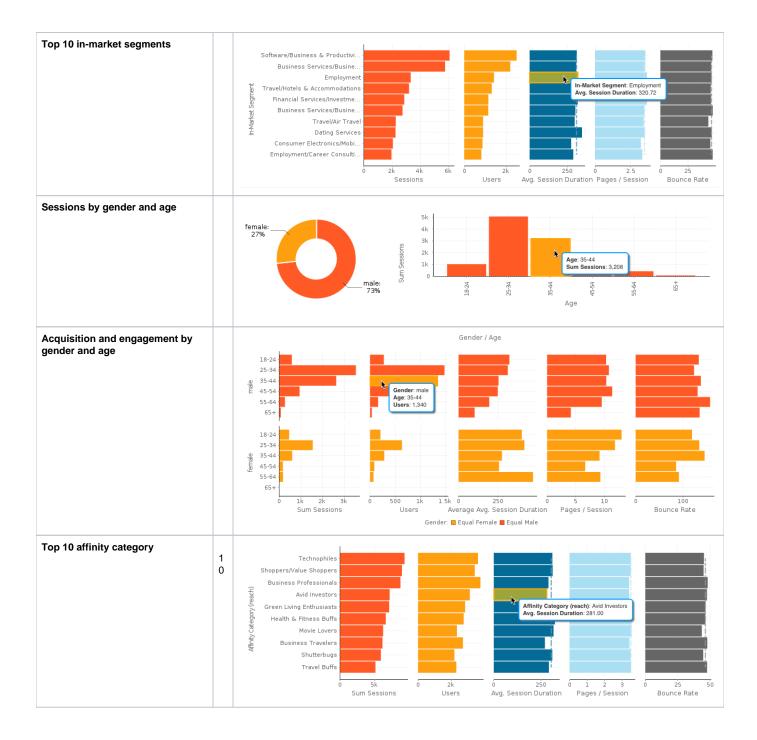

438</b> Sessions            |                         |                      |
| Users                    |   | <b>2,237</b> Users               |             |                                  |                         |                      |
| Average Session Duration |   | 00:06:14<br>Ave Session Duration |             |                                  |                         |                      |
| Pages per Session        |   | 4.39 Pages / Session             |             |                                  |                         |                      |
| Bounce Rate              | 1 |                                  |             | 45.66<br>Bounce Rate             |                         |                      |



## New v Returning





## Location



#### Audience



## Technology



## Channel



#### Google AdWordsGoogle

#### Google AdWords

| AdWords metrics           | Google AdWords |
|---------------------------|----------------|
| Impressions               |                |
| Clicks                    |                |
| Click Through Rate (CTR)  |                |
| Cost                      | Google AdWords |
| AdWords metrics over time |                |
| AdWords click treemap     | Impression     |
| AdWords Campaign detail   | CPC            |

## Goals

| Goals by channel           |    |  |
|----------------------------|----|--|
| Goals complete over time   |    |  |
| Goals by campaign (Top 10) | 10 |  |